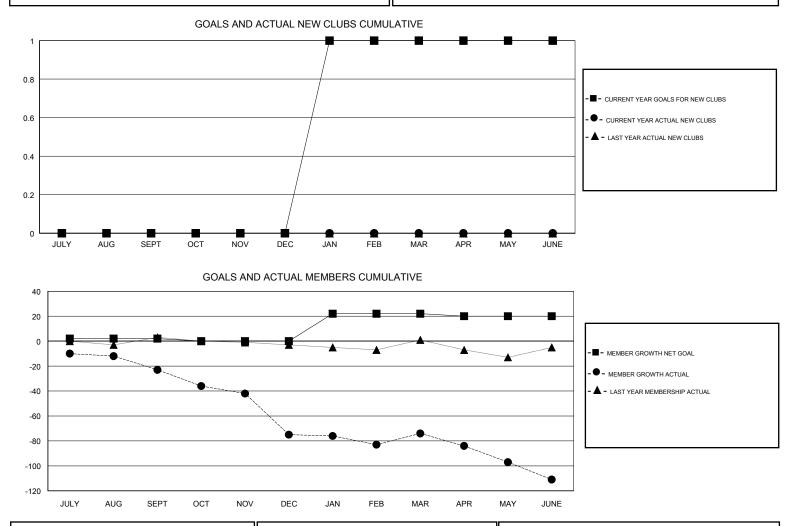

## GMT CA

|                       | Club          | S         |               | Members               |                           |                         |                                                    |
|-----------------------|---------------|-----------|---------------|-----------------------|---------------------------|-------------------------|----------------------------------------------------|
| RESULTS FOR 2017-2018 |               |           |               | RESULTS FOR 2017-2018 |                           |                         |                                                    |
| QUARTER               | NEW CLUB GOAL | NEW CLUBS | DROPPED CLUBS | QUARTER               | MEMBER GROWTH NET<br>GOAL | MEMBER GROWTH<br>ACTUAL | DROPPED<br>MEMBERS ACTUAL<br>(including transfers) |
|                       |               |           |               |                       |                           |                         | (including indicide)                               |
| JULY/AUG/SEPT         | 0             | 0         | 0             | JULY/AUG/SEPT         | 2                         | 11                      | 33                                                 |
| OCT/NOV/DEC           | 0             | 0         | 2             | OCT/NOV/DEC           | -2                        | 10                      | 59                                                 |
| JAN/FEB/MAR           | 1             | 0         | 0             | JAN/FEB/MAR           | 22                        | 22                      | 21                                                 |
| APR/MAY/JUNE          | 0             | 0         | 0             | APR/MAY/JUNE          | -2                        | 25                      | 51                                                 |